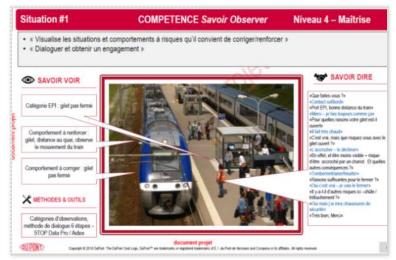

# KEY SKILL: "SEE IT" (KNOW HOW TO OBSERVE)

#### SAME SITUATION AT EVERY LEVEL OF MATURITY GRID:

CONCEPT DISCOVERY CONVENIENCE MASTERY LEADERSHIP