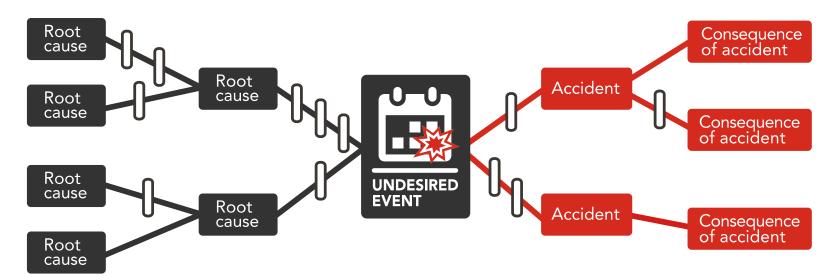

### PRISME ORISK MANAGEMENT

UPREVENTIVE BARRIERS Frequency

PROTECTIVE BARRIERS Potential severity