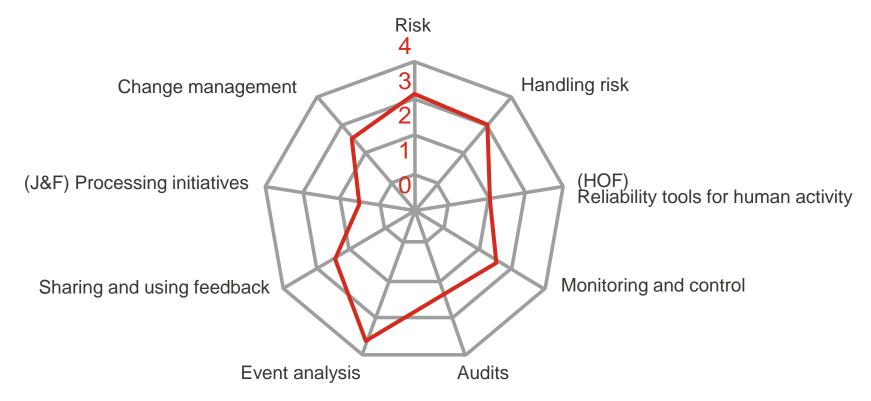

6 KEY SKILLS MANAGERS MUST DEVELOP









#### **BOOK EXCERPT**

# KEY SKILL: "SEE IT" (KNOW HOW TO OBSERVE)

#### SAME SITUATION AT EVERY LEVEL OF MATURITY GRID:



CONCEPT DISCOVERY CONVENIENCE MASTERY LEADERSHIP























# Day+1 / Month+1

WHEN A SIGNFICANT SAFETY INCIDENT (SSI) OCCURS, THE HEAD OF THE AFFECTED SITE MUST DISCUSS IT:

- with the Chief Safety Officer within 24 hours of the incident
- with the Director of the Unit or Department within one month of the incident





#### **MAJOR RESULTS:**

- VISUAL MANAGEMENT IS USED BY 72% OF OPERATIONAL MANAGERS (+24)
- SAFETY INFORMATION RELAYED BY OPERATORS 65% (+25)
- AWARENESS OF DYNAMIC CREATED BY PRISME: 63% (+11)
- RISK-BASED APPROACH ADOPTED BY 62% of staff (+23)





### PRIS ME SAFETY MANAGEMENT MATURITY GRID









## PRIS TREND IN MAJOR SAFETY INCIDENTS