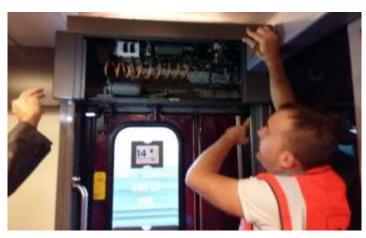

#### IMPROVING SAFETY WITH DIGITAL TECHNOLOGY

**OPERATING SAFELY ON SINGLE TRACKS** 

**DETECTING OPEN DOORS WITH AVISE** 