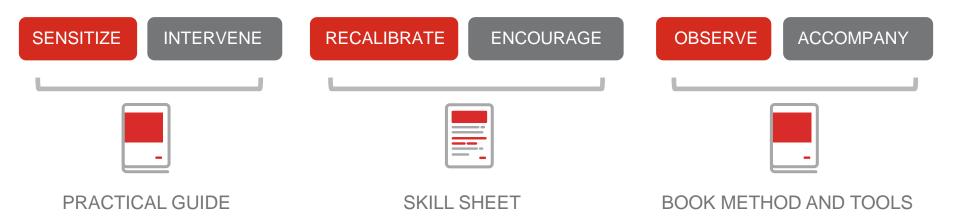

rity





### PRISME HEALTH AND SAFETY AT WORK

REDUCING SERIOUS **ACCIDENTS TO** ZERO: **RULES THAT SAVE** LIVES











# PRISME OINTERFACE





Rigorous communication between operators

**Briefing sessions** 





#### PRISME ODOCUMENT SIMPLIFICATION



Formats unsuited to on-site use Multiple sources of information Hard-to-use information Unclear content





**Dedicated** mobile app

Get direct access to the right procedure Make the right decision Record actions (traceability) Access temporary information

**AFTER** 





# PRISME INNOVATIVE EQUIPMENT

#### IMPROVING SAFETY WITH DIGITAL TECHNOLOGY





**OPERATING SAFELY ON SINGLE TRACKS** 

**DETECTING OPEN DOORS WITH AVISE** 







# PRIS ME OPERATIONAL EXCELLENCE & SAFETY















#### 6 KEY SKILLS MANAGERS MUST DEVELOP









#### **BOOK EXCERPT**

# KEY SKILL: "SEE IT" (KNOW HOW TO OBSERVE)

#### SAME SITUATION AT EVERY LEVEL OF MATURITY GRID:



CONCEPT DISCOVERY CONVENIENCE MASTERY LEADERSHIP























# Day+1 / Month+1

WHEN A SIGNFICANT SAFETY INCIDENT (SSI) OCCURS, THE HEAD OF THE AFFECTED SITE MUST DISCUSS IT:

- with the Chief Safety Officer within 24 hours of the incident
- with the Director of the Unit or Department within one month of the incident





#### **MAJOR RESULTS:**

- VISUAL MANAGEMENT IS USED BY 72% OF OPERATIONAL MANAGERS (+24)
- SAFETY INFORMATION RELAYED BY OPERATORS 65% (+25)
- AWARENESS OF DYNAMIC CREATED BY PRISME: 63% (+11)
- RISK-BASED APPROACH ADOPTED BY 62% of staff (+23)





### PRIS ME SAFETY MANAGEMENT MATURITY GRID









## PRIS TREND IN MAJOR SAFETY