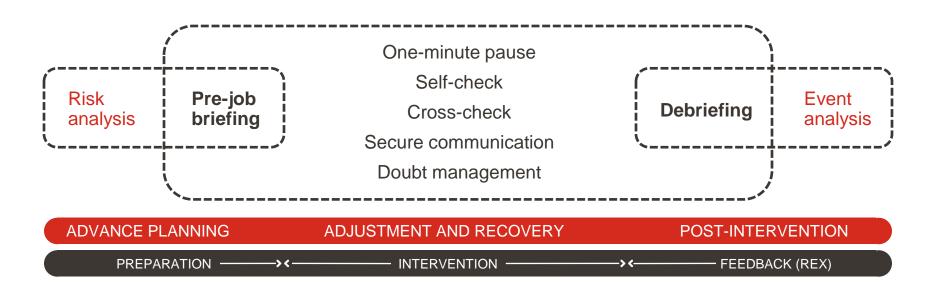

# PRISME OINTERFACE

Rigorous communication between operators

**Briefing sessions** 