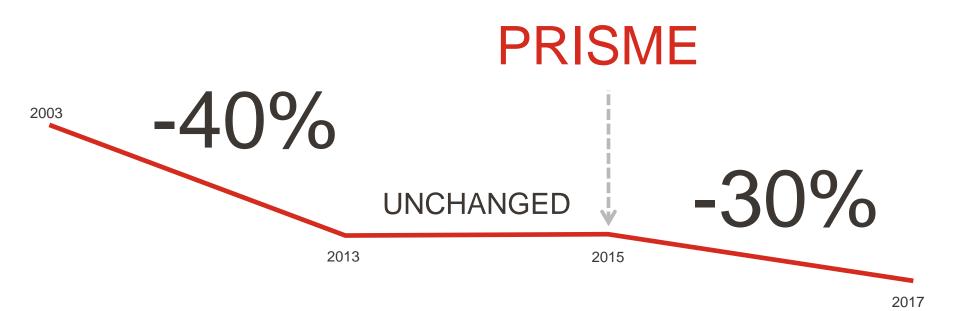

**BOOK EXCERPT**

# KEY SKILL: "SEE IT" (KNOW HOW TO OBSERVE)

#### SAME SITUATION AT EVERY LEVEL OF MATURITY GRID:



CONCEPT DISCOVERY CONVENIENCE MASTERY LEADERSHIP























# Day+1 / Month+1

WHEN A SIGNFICANT SAFETY INCIDENT (SSI) OCCURS, THE HEAD OF THE AFFECTED SITE MUST DISCUSS IT:

- with the Chief Safety Officer within 24 hours of the incident
- with the Director of the Unit or Department within one month of the incident





#### **MAJOR RESULTS:**

- VISUAL MANAGEMENT IS USED BY 72% OF OPERATIONAL MANAGERS (+24)
- SAFETY INFORMATION RELAYED BY OPERATORS 65% (+25)
- AWARENESS OF DYNAMIC CREATED BY PRISME: 63% (+11)
- RISK-BASED APPROACH ADOPTED BY 62% of staff (+23)





### PRIS ME SAFETY MANAGEMENT MATURITY GRID









## PRIS TREND IN MAJOR SAFETY INCIDENTS