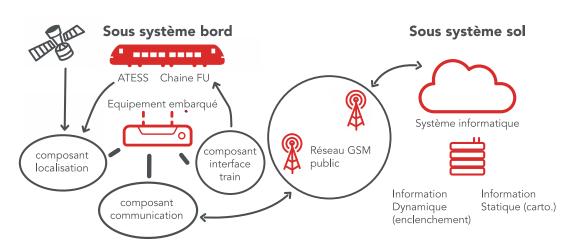

#### IMPROVING SAFETY WITH DIGITAL TECHNOLOGY

**OPERATING SAFELY ON SINGLE TRACKS** 

**DETECTING OPEN DOORS WITH AVISE** 